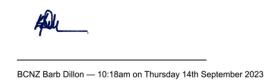

### Candidate

 After this is saved you should be able to go to your assessment and see this at the very bottom

| Candidate | Sign |
|-----------|------|
|-----------|------|

• Select the 'sign' tab and your signature will appear with electronic date and time stamp