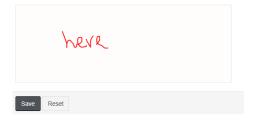

-------|---------------|--------------------|--------|------|
| Author | Simon Louttit | CEO                |        |      |
| Author | Barb Dillon   | Operations Manager |        |      |

### Nature and Scope

To provide guidance in using the competency portal for ..... Saving your signature and signing the competency assessment

### Save your Signature

- To activate your signature you need to save it first
- go to 'My signature' in the left hand menu

### My Signature

 you can save your signature either by uploading, and then submit a snip of your signature from your desktop –

Uploading or Replacing Signatures through File Upload: Allowed file formats:"jpeg","jpg","png" Image Choose File No file chosen

• Or you can sign with a stylis on a touch screen – (phone or tablet) and save



### Candidate

 After this is saved you should be able to go to your assessment and see this at the very bottom

| Candidate | Sign |
|-----------|------|
|-----------|------|

• Select the 'sign' tab and your signature will appear with electronic date and time stamp



### Team Leader

• The team leader is the same process as above except you can choose the designation of your role from Team leader, Manager, Supervisor

| Select Role 🗸 | Sign Document |
|---------------|---------------|
| Select Role   |               |
| Team Leader   | 1             |
| Manager       |               |
| Supervisor    |               |